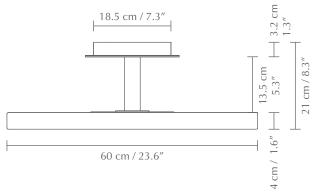

## ASTERIA UP

Designed by Søren Ravn Christensen

|              | Surface mounted lamp                                                                                                          |
|--------------|-------------------------------------------------------------------------------------------------------------------------------|
|              | <b>TESTS &amp; CERTIFICATIONS</b><br>CE (for indoor use), IP2X, cETLus certified                                              |
|              | <b>DIMENSIONS</b><br>Ø: 60 cm / 23.6"<br>H: 21 cm / 8.3"                                                                      |
| M)           | MATERIAL<br>Steel, aluminium and PMMA<br>Metal canopy                                                                         |
| $\checkmark$ | <b>WARRANTY</b><br>10 years warranty against manufacturer defects                                                             |
|              | WEIGHT INCL. PACKAGING<br>8.3 kg / 18.3 lb                                                                                    |
| Ŷ            | LIGHT SOURCE<br>37W LED panel incl. ambiant top light. 3000 K - 2300 lm<br>RA: >80. 25000 H<br>Dimmable with external dimmer* |
| ↑<br>↓       | <b>PACKAGING</b><br>Gift box dimensions (L × W × H):<br>81.8 x 62.2 x 7.7 cm / 32.2 × 24.5 × 3″                               |
| $\bigcirc$   | <b>ASSEMBLY TIME</b><br>10 min - video guide at umage.com                                                                     |
|              | MEDIA KIT<br>Photos and press material<br>Download at umage.presscloud.com                                                    |
| #            | ORDERING INFORMATIONPearl whiteEU/UK/APAC #2329 / US #2335Anthracite greyEU/UK/APAC #2330 / US #2336                          |