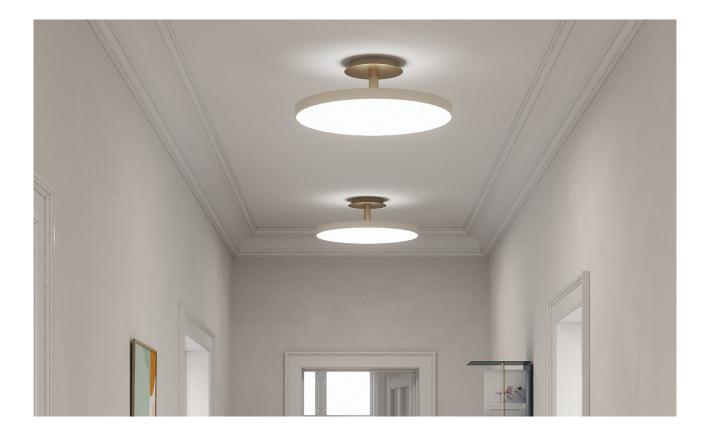

## SUBTLE YET POWERFUL

Finding the right light for the kitchen and hallways can be a challenge. The Asteria Up ceiling lamp from UMAGE is not only offering the perfect light but is also a very discrete and stylish solution. The lampshade is placed on a brass base, adding a refined expression to the lamp design.

A top panel provides an ambient light upwards as well, enhancing the details of the design and secures a soft atmosphere in the surrounding space.

Find more info on our website umage.com

The specifications and dimensions are subject to change without notice. Document date: 31-08-2021 | info@umage.com | umage.com Havnegade 29, DK-1058 Copenhagen K | +45 31 39 31 31 (tel) & 185 Wythe Ave 2FL, Brooklyn, NY 11249 | +1 646-790-7171 (tel)