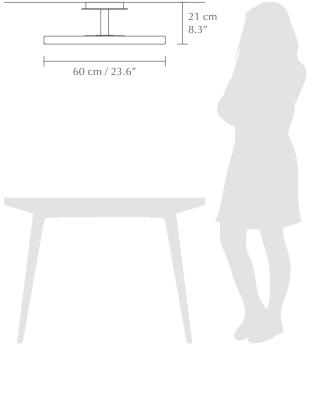

## ASTERIA UP

Designed by Søren Ravn Christensen

|              | Surface mounted lamp                                                                                                          |
|--------------|-------------------------------------------------------------------------------------------------------------------------------|
|              | <b>TESTS &amp; CERTIFICATIONS</b><br>CE (for indoor use), IP2X, cETLus certified                                              |
|              | <b>DIMENSIONS</b><br>Ø: 60 cm / 23.6"<br>H: 21 cm / 8.3"                                                                      |
| M)           | MATERIAL<br>Steel, aluminium and PMMA<br>Metal canopy                                                                         |
| $\checkmark$ | <b>WARRANTY</b><br>10 years warranty against manufacturer defects                                                             |
|              | WEIGHT INCL. PACKAGING<br>8.3 kg / 18.3 lb                                                                                    |
| Ŷ            | LIGHT SOURCE<br>37W LED panel incl. ambiant top light. 3000 K - 2300 lm<br>RA: >80. 25000 H<br>Dimmable with external dimmer* |
| ↑<br>↓       | <b>PACKAGING</b><br>Gift box dimensions (L × W × H):<br>81.8 x 62.2 x 7.7 cm / 32.2 × 24.5 × 3″                               |
| $\bigcirc$   | <b>ASSEMBLY TIME</b><br>10 min - video guide at umage.com                                                                     |
|              | MEDIA KIT<br>Photos and press material<br>Download at umage.presscloud.com                                                    |
| #            | ORDERING INFORMATIONPearl whiteEU/UK/APAC #2329 / US #2335Anthracite greyEU/UK/APAC #2330 / US #2336                          |