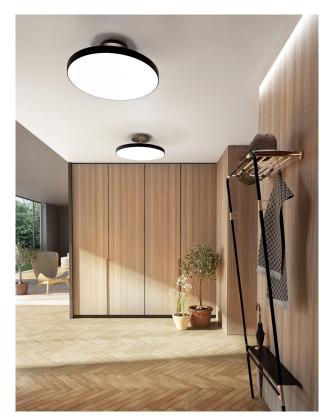

## SUBTLE YET POWERFUL

Finding the right light for the kitchen and hallways can be a challenge. The Asteria Up ceiling lamp from UMAGE is not only offering the perfect light but is also a very discrete and stylish solution. The lampshade is placed on a brass base, adding a refined expression to the lamp design.

A top panel provides an ambient light upwards as well, enhancing the details of the design and secures a soft atmosphere in the surrounding space.

Find more info on our website umage.com

The specifications and dimensions are subject to change without notice. Document date: 31-08-2021 | info@umage.com | umage.com Havnegade 29, DK-1058 Copenhagen K | +45 31 39 31 31 (tel) & 185 Wythe Ave 2FL, Brooklyn, NY 11249 | +1 646-790-7171 (tel)