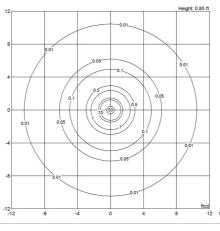

14

#### Information

Die opale Ausführung sowie die Ausführung aus metallisiertem Messing verfügen über ein weißes Kabel. Die verchromte Ausführung verfügt über ein schwarzes Kabel.

### Produktfamilie







Panthella Tischleuchte

Panthella Stehleuchte

Panthella MINI



Panthella Portable

# **Product variants**

| Farbe                | Zuleitung     | Leuchtmittel |
|----------------------|---------------|--------------|
| Acryl opal weiß      | KUNSTST SCHW  | 1x7.5W E14   |
| Hochglanzverchromt   | KUNSTST WEISS |              |
| Messing metallisiert |               |              |





# Design

Verner Panton

### Gewicht

Min.: 1.5 kg Max.: 1.5 kg

# Oberfläche

Acryl opal weiß, Hochglanzverchromt, Messing metallisiert

# Diagramme der Lichtverteilung

Cartesian



### Isolux



### Polar



## Ersatzteile

| Product                               | Variant number |
|---------------------------------------|----------------|
| PANTHELLA TABLE 320 DIFFUSER          | 5744167592     |
| PANTHELLA TABLE 320 BAJONETBASE       | 5744167602     |
| PANTHELLA TABLE 320 SHADE OPAL        | 5744167615     |
| PANTHELLA TABLE 320 SHADE BRASS PVD   | 5744167628     |
| PANTHELLA TABLE 320 SHADE CHROME      | 5744167631     |
| PANTHELLA TABLE 320 TOP NUT CHROME    | 5744167644     |
| PANTHELLA TABLE 320 TOP NUT BRASS PVD | 5744167657     |