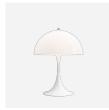

# Panthella Tischleuchte 320

Die Leuchte erzeugt blendfreies, weiches und angenehmes Licht. Die Ausführung mit Metallschirmen strahlt das Licht direkt nach unten ab. Dank der weiß lackierten Innenseite des Schirms und der Lichtreflexion am trompetenförmigen Stab entsteht ein angenehmes Licht. Die Ausführung aus opalem Acryl verbreitet eine diffuse, angenehme Lichtatmosphäre. Sie besitzt einen durchscheinenden Schirm, der das Licht von seiner Innenseite nach unten abstrahlt, sodass es vom trompetenförmigen Stab der Leuchte reflektiert wird.

### Farbe

Acryl, opal, weiß, hochglanzverchromt oder Messing, metallisiert.

# Oberfläche

Acryl opal weiß, Hochglanzverchromt, Messing metallisiert