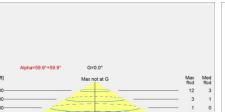

ttel

1x7.5W E14

#### Information

Die opale Ausführung sowie die Ausführung aus metallisiertem Messing verfügen über ein weißes Kabel. Die verchromte Ausführung verfügt über ein schwarzes Kabel.

### Produktfamilie







Panthella Tischleuchte

Panthella Stehleuchte

Panthella MINI



Panthella Portable

# **Product variants**

| Farbe                | Zuleitung     | Leuchtmittel |
|----------------------|---------------|--------------|
| Acryl opal weiß      | KUNSTST SCHW  | 1x7.5W E14   |
| Hochglanzverchromt   | KUNSTST WEISS |              |
| Messing metallisiert |               |              |





# Design

Verner Panton

### Gewicht

Min.: 1.5 kg Max.: 1.5 kg

# Oberfläche

Acryl opal weiß, Hochglanzverchromt, Messing metallisiert

# Diagramme der Lichtverteilung

Cartesian



### Isolux



### Polar



## Ersatzteile

| Product                               | Variant number |
|---------------------------------------|----------------|
| PANTHELLA TABLE 320 DIFFUSER          | 5744167592     |
| PANTHELLA TABLE 320 BAJONETBASE       | 5744167602     |
| PANTHELLA TABLE 320 SHADE OPAL        | 5744167615     |
| PANTHELLA TABLE 320 SHADE BRASS PVD   | 5744167628     |
| PANTHELLA TABLE 320 SHADE CHROME      | 5744167631     |
| PANTHELLA TABLE 320 TOP NUT CHROME    | 5744167644     |
| PANTHELLA TABLE 320 TOP NUT BRASS PVD | 5744167657     |