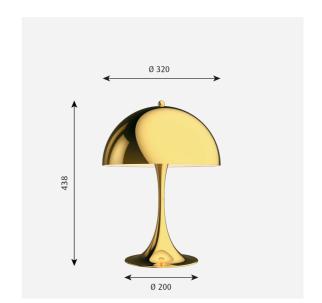

### Größen und Gewicht

Abmessung x Höhe x Länge (mm) | 320 x 438 x 320 Max. 1.5 kg

### Gewicht

Min.: 1.5 kg Max.: 1.5 kg