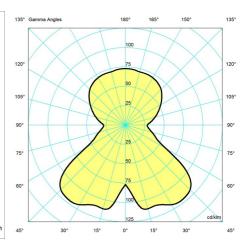

rmation

Die opale Ausführung sowie die Ausführung aus metallisiertem Messing verfügen über ein weißes Kabel. Die verchromte Ausführung verfügt über ein schwarzes Kabel.

### Produktfamilie







Panthella Tischleuchte

Panthella Stehleuchte

Panthella MINI



Panthella Portable

# **Product variants**

| Farbe                | Zuleitung     | Leuchtmittel |
|----------------------|---------------|--------------|
| Acryl opal weiß      | KUNSTST SCHW  | 1x7.5W E14   |
| Hochglanzverchromt   | KUNSTST WEISS |              |
| Messing metallisiert |               |              |





# Design

Verner Panton

### Gewicht

Min.: 1.5 kg Max.: 1.5 kg

# Oberfläche

Acryl opal weiß, Hochglanzverchromt, Messing metallisiert

# Diagramme der Lichtverteilung

Cartesian



### Isolux



### Polar



## Ersatzteile

| Product                               | Variant number |
|---------------------------------------|----------------|
| PANTHELLA TABLE 320 DIFFUSER          | 5744167592     |
| PANTHELLA TABLE 320 BAJONETBASE       | 5744167602     |
| PANTHELLA TABLE 320 SHADE OPAL        | 5744167615     |
| PANTHELLA TABLE 320 SHADE BRASS PVD   | 5744167628     |
| PANTHELLA TABLE 320 SHADE CHROME      | 5744167631     |
| PANTHELLA TABLE 320 TOP NUT CHROME    | 5744167644     |
| PANTHELLA TABLE 320 TOP NUT BRASS PVD | 5744167657     |