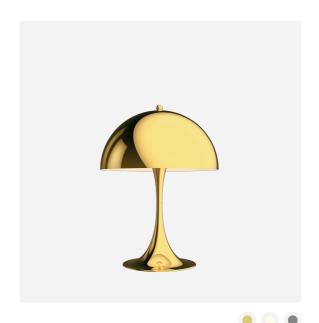

# Panthella Tischleuchte 320

Die Leuchte erzeugt blendfreies, weiches und angenehmes Licht. Die Ausführung mit Metallschirmen strahlt das Licht direkt nach unten ab. Dank der weiß lackierten Innenseite des Schirms und der Lichtreflexion am trompetenförmigen Stab entsteht ein angenehmes Licht. Die Ausführung aus opalem Acryl verbreitet eine diffuse, angenehme Lichtatmosphäre. Sie besitzt einen durchscheinenden Schirm, der das Licht von seiner Innenseite nach unten abstrahlt, sodass es vom trompetenförmigen Stab der Leuchte reflektiert wird.

### Farbe

Acryl, opal, weiß, hochglanzverchromt oder Messing, metallisiert.

# Oberfläche

Acryl opal weiß, Hochglanzverchromt, Messing metallisiert